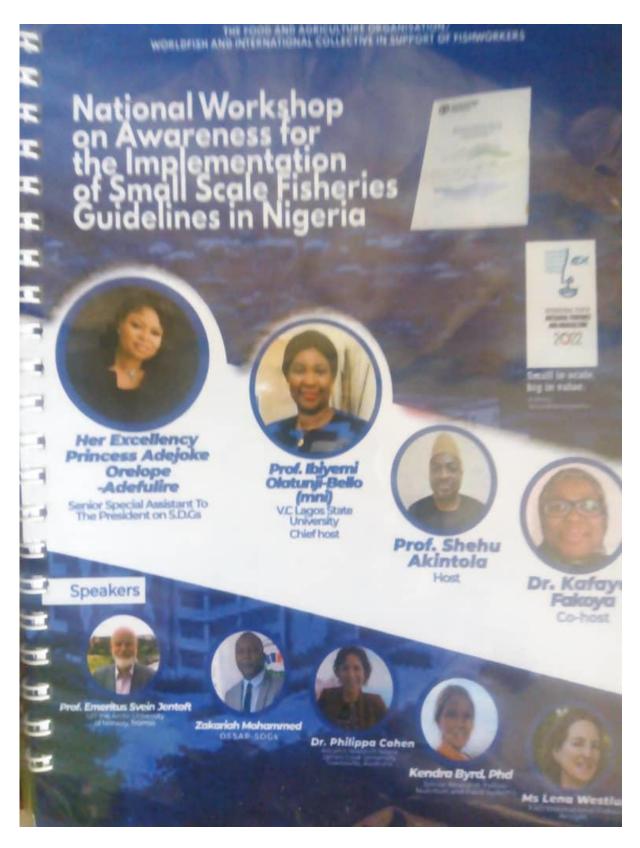

V. Picture of a flex poster and banner at the venue of National Workshop for State Actors and Non State Actors on Day  $\bf 1$ 

VI. Picture of banners at the venue of National Workshop for State Actors and Non State Actors on Day 1