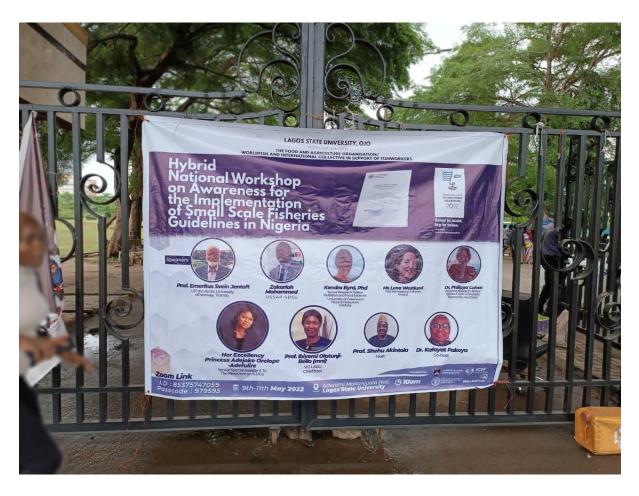

VII. Picture of a banner at the gate of the Lagos State University

VIII. Picture of note pad designed and printed by LASU

IX. Picture of a Note Pad

X. Picture of a Pen

XI. Picture of a Face Cap

XII. Picture of a T-Shirt