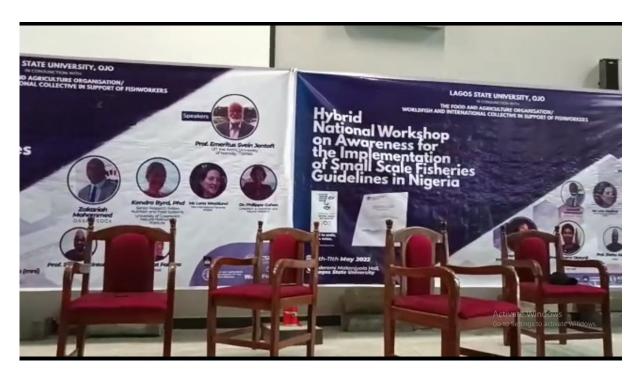

V. Picture of a flex poster and banner at the venue of National Workshop for State Actors and Non State Actors on Day  $\bf 1$ 

VI. Picture of banners at the venue of National Workshop for State Actors and Non State Actors on Day 1