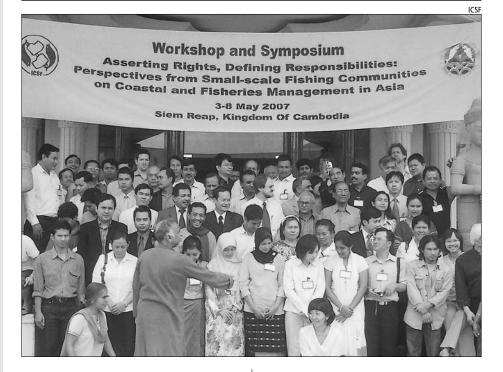

# REPORT **Asserting Rights,** Defining Responsibilities ......4

An account of the Siem Reap Workshop and Symposium, organized by ICSF in collaboration with the Royal Government of Cambodia

# SYNTHESIS

The Responsibility

of Stewardship .....18 The Siem Reap meet demonstrated collective goodwill and an impressive commitment to strengthening rights